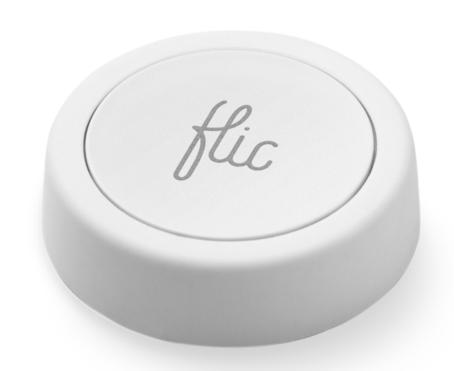

## Specification Sheet

**Brand/Model** Flic/Flic 2

**Battery** Up to 3 years battery (replaceable CR2032)

**Chip** Bluetooth 5 Low Energy & Long Range

Range Up to 50m Bluetooth range

**LED** (Up to 200 line-of-sight)

Triggers Push, Double Push, Hold

Red, Green and Yellow LED feedback

Height 8.50 mm

Diameter 30 mm

Weight 8g

**Resistance** Splash Resistant

Customizable Removable stickers

Material PC/ABS with soft touch coating

**Adhesive** Reusable for attaching to any surface

**Profiles** Flic Protocol (multi app), HID, MIDI

Operation Freq. 2.402 - 2.480 Ghz

**RF Output Power** 3.03 dBm (e.i.r.p.)

Antenna type and gain PCB Antenna / -1.3 dBi